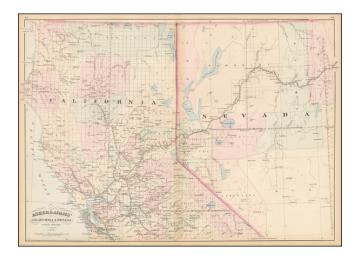

## Asher & Adams' California & Nevada, North Portion

| Stock#:           | 52180          |
|-------------------|----------------|
| Map Maker:        | Asher & Adams  |
| Date:             | 1874           |
| Place:            | New York       |
| Color:            | Hand Colored   |
| <b>Condition:</b> | VG             |
| Size:             | 22 x 16 inches |
| Price:            | SOLD           |

## **Description:**

Interesting large format map of Northern California and part of Nevada, hand colored by counties.

Many early counties not yet present. A number of early railroad lines are shown, including the Napa Valley or Cal Pac. RR, the Bloomfield RR, the Visalia RR, the Stockton RR (extending to Oakdale), and the Virginia and Truckee RR. Many gold and silver boom towns and ghost towns are shown in both Nevada and California.