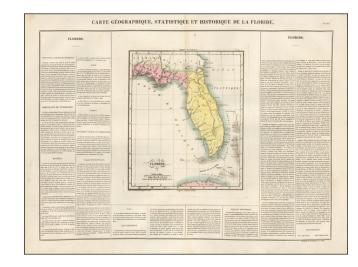

### The Earliest Map of Florida Territory Published in France

Very early territorial map of Florida, from the French edition of Carey & Lea's Atlas.

Divided into East & West Florida. St. John River still shown in early mythical fashion. Shows towns, roads, rivers, lakes etc. Surrounded by text. Very attractive.