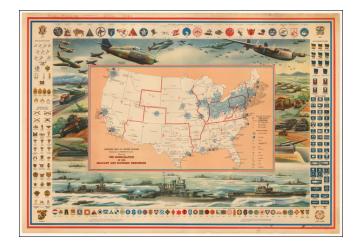

## Defense Map of the United States ... Showing The Mobilization of our Military and Economic Resources.

- Stock#:52172Map Maker:Hammond & Co.
- Date:1942 circaPlace:New YorkColor:ColorCondition:VGSize:32 x 22 inches

## **Description:**

Pictorial map of the United States, issued shortly after America joined World War II, following Pearl Harbor.

The map shows army and navy facilities and defense industries. Shows military insignia and has illustrations of the weapons of war.

A powerful image, intended to reassure the American public of America's military strength.