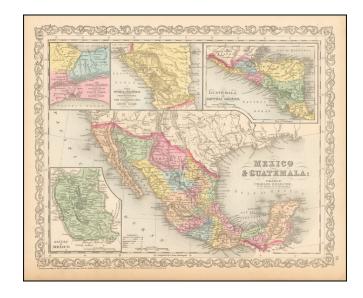

## Mexico & Guatemala

**Stock#:** 52161 **Map Maker:** Desilver

**Date:** 1857

Place: Philadelphia Color: Hand Colored

**Condition:** VG+

**Size:** 15 x 13 inches

**Price:** SOLD

## **Description:**

Scarce Charles Desilver map of Mexico and the Southwest. Many of the early place names in Texas still appear. Pre-Gadsden Purchase border with Mexico. Large insets of the Valley of Mexcio, Ithmus of Tehuantepeci, Isthmus of Nicaragua and Guatemala. From an early edition of Mitchell's Universal Atlas.