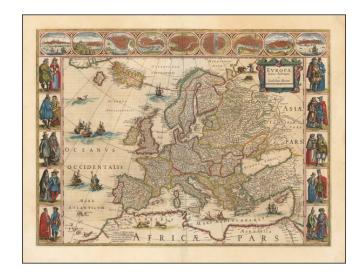

## **Description:**

Nice example of Blaeu's decorative map of Europe.

The map shows 9 major European cities across the top and indigenous costumes along the sides.

The body of the map is richly embellished with sailing ships, sea monsters, animals and other curiosities.