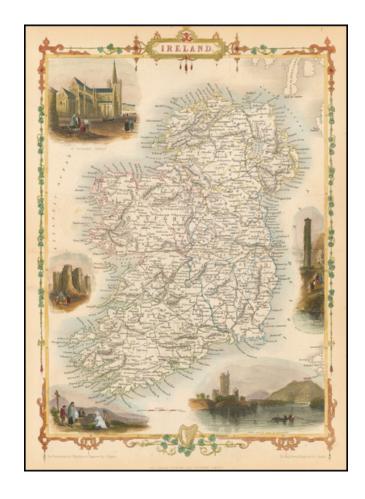

## **Description:**

Stunning full color example of this marvelous map. Includes decorative vignettes of St. Patricks in Dublin, Limerick Castle, The Holy Well, Ross Castle on Lake Killarney and the Round Tower at Wicklow.

Engraved for *R. Montgomery Martin's Illustrated Atlas*. Tallis was one of the last great decorative map makers. His maps are prized for the wonderful vignettes of indigenous scenes, people, etc.