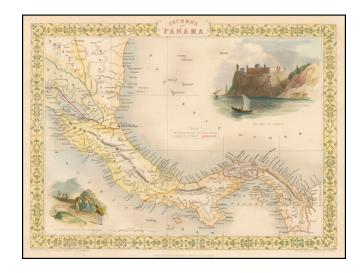

## **Isthmus of Panama**

**Stock#:** 52111 **Map Maker:** Tallis

Date: 1851 Place: London

**Color:** Hand Colored

**Condition:** VG+

**Size:**  $13 \times 10$  inches

**Price:** SOLD

## **Description:**

Striking full color example of this marvelous map. Showing vignettes of the Fort at Chagres and Gold seekers on their way over the cordilleras, also showing proposed railways.

Engraved for *R. Montgomery Martin's Illustrated Atlas of the World*. Tallis was one of the last great decorative map makers. His maps are prized for the wonderful vignettes of indigenous scenes, people, etc. Remarkable color.