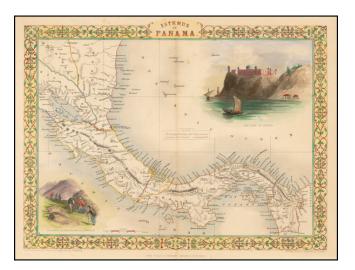

## Barry Lawrence Ruderman Antique Maps Inc.

7407 La Jolla Boulevard La Jolla, CA 92037

www.raremaps.com

(858) 551-8500 blr@raremaps.com

**Isthmus of Panama** 

| Stock#:           | 52110          |
|-------------------|----------------|
| Map Maker:        | Tallis         |
| Date:             | 1851           |
| Place:            | London         |
| Color:            | Hand Colored   |
| <b>Condition:</b> | VG             |
| Size:             | 13 x 10 inches |
| Price:            | SOLD           |

## **Description:**

Striking full color example of this marvelous map. Showing vignettes of the Fort at Chagres and Gold seekers on their way over the cordilleras, also showing proposed railways.

Engraved for *R. Montgomery Martin's Illustrated Atlas of the World*. Tallis was one of the last great decorative map makers. His maps are prized for the wonderful vignettes of indigenous scenes, people, etc. Remarkable color.