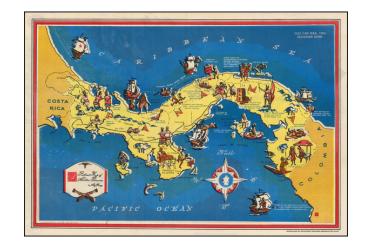

## **Pictorial Map of Historic Panama**

Stock#: 52104 Map Maker: Leong

**Date:** 1940 circa

Place: n.p.
Color: Color
Condition: VG

**Size:** 11.5 x 17 inches

**Price:** SOLD

## **Description:**

Decorative pictorial map of Panama, published by the Panama Mobile Force and Security Command.

A striking map of Panama with historical notes and pictographs of people and events.

At the bottom left, the note "A Personnel Service from Hq. Sixth Air Force" appears.