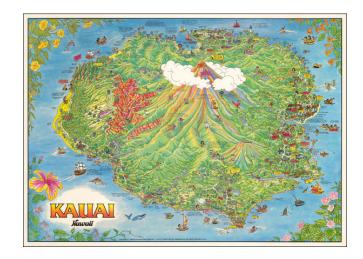

## **Description:**

Lively pictorial map of Kauai, issued as a promotional item for United Airlines.

The map is packed full of whimsical images of tourist destinations, points of interest and native scenes.

A marvelous decorative image.