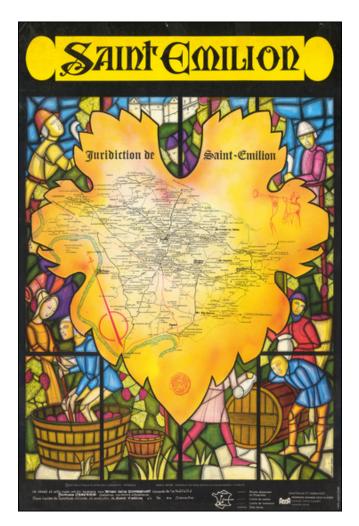

## **Description:**

Striking wine map of the Saint-Emilion region, surrounded by a medieval stained glass image of wine making.

The map was issued as a promotional map for Viticulture and Agricultural Syndicate of Saint-Emilion.