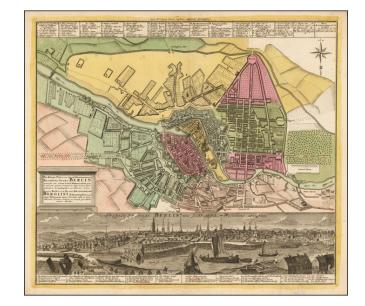

## (Berlin) Die Konigl. Preus. u. Churf. Brandenburg. Residenz-Stadt Berlin . . .

**Stock#:** 52071

Map Maker: Homann Heirs

Date: 1740 circaPlace: NurembergColor: Hand Colored

**Condition:** VG

**Size:** 22.5 x 19.5 inches

## **Description:**

Striking plan of Berlin, with a detailed panoramic view of the city at the bottom, with a key locating 33 landmarks.

Homann engraved views of a number of the major European cities during the early 18th century, which were added to his composite atlases.