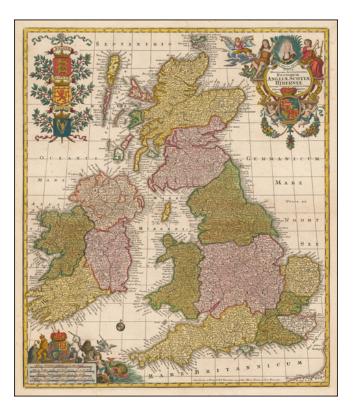

## **Description:**

Gorgeous full color example of Lotter's map of the British Isles.

The map includes 5 large coats of arms, portrait and two large decorative allegorical cartouches.

One of the most decorative maps of the British Isles to appear in an 18th Century German Atlas.