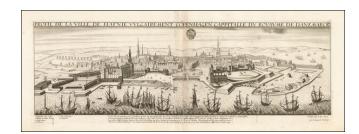

## Profil de la Ville de Hafnie Vulgairement Copenhagen Cappitalle du Royaume de Danemarck

Stock#: 52054 Map Maker: de la Pointe

Date: 1644
Place: Paris
Color: Uncolored

**Condition:** VG+

**Size:**  $10 \times 28.5$  inches

## **Description:**

First state of this rare early view of Denmark, which would be re-issued by Jean Boisseau in 1648.

Includes a fine early view of Copenhagen from the harbor, with descriptive text in colums below and a key locating 5 points of interest.