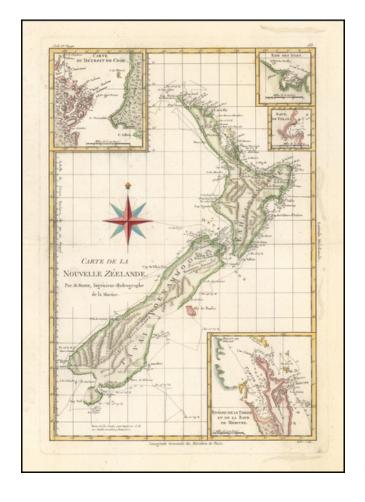

## **Description:**

Marvelous detailed map of New Zealand showing cook's daily tracks around the Island, with 4 insets showing Mercure Bay, Cooks' Stait, Baye des Isles and Baye de Tolaga.

Full color example of the fine detail appearing in Bonne's *Atlas Supplement*, following the explorations of Cook. Separate 18th Century maps of New Zealand are very scarce.