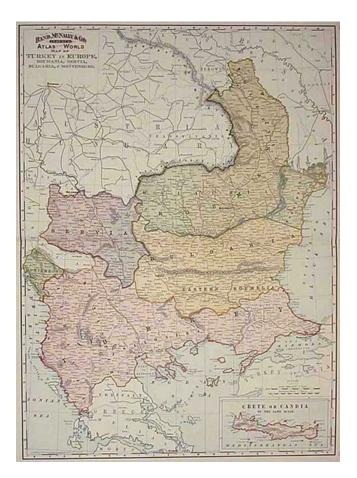

## Map of Turkey In Euorpe, Roumania, Servia, Bulgaria and Montenegro

| Stock#:           | 5201           |
|-------------------|----------------|
| Map Maker:        | Rand & McNally |
| Date:             | 1892           |
| Place:            | Chicago        |
| Color:            | Color          |
| <b>Condition:</b> | Fine           |
| Size:             | 26 x 19 inches |
| Price:            | SOLD           |

## **Description:**

Striking and highly detailed regional map, showing towns, lakes, rivers, railroads, roads, etc. A marvelous map for research and geneology. Large inset of Crete.