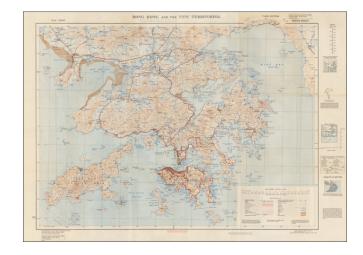

## **Hong Kong and the New Territories**

**Stock#:** 51991

Map Maker: Geographical Section, War

Office (UK)

Date: 1949Place: LondonColor: Condition: VG

**Size:** 39 x 26.5 inches

**Price:** SOLD

## **Description:**

Detailed map of Hong Kong, issued shortly after the conclusion of World War II.

The map provides great detail of Hong Kong and surrounding islands and the New Territories. A note in the legend at lower right states: "the area of Chinese territory on this sheet is compiled from material of doubtful value, but is probably a fair general representation of the country." The topography is indicated with contour lines. Printed at lower left "Geographical Section, General Staff, No. 3961, Published by War Office, 1936. 3rd Edition (Grid Correction) 1946." Printed at lower right "Reprinted from HIND 1015, Mar. 1946 Edition, by O.S. 1949."