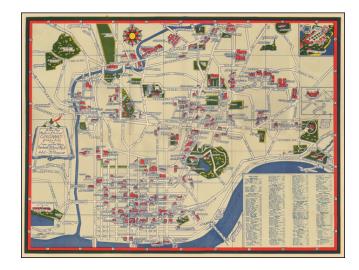

## A New Map of Historic & Pictorial Cincinnati Queen City . . . 1940 . . .

Stock#: 51964 Map Maker: Thompson

Date: 1940Place: CincinnatiColor: Condition: VG

**Size:** 16 x 21.5 inches

**Price:** SOLD

## **Description:**

Rare pictorial map of Cincinnati drawn by artist Jo Thompson for the Cincinnati Pictorial Map Company.

The map would appear to have been issued two years after an earlier and more common map of the same title. While the maps are both by the Cinncinati Pictorial Map Company, this second map is by a different artist and includes some different graphic images.