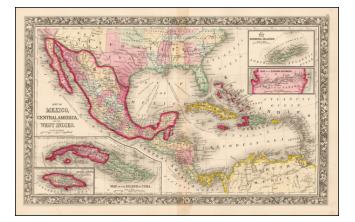

## Map of Mexico, Central America, and the West Indies [Insets of Bermuda, Cuba, Jamaica and Panama Railroad]

- Stock#:51949Map Maker:Mitchell Jr.
- Date:1852Place:PhiladelphiaColor:Hand ColoredCondition:VGSize:22 x 13.5 inches

## **Description**:

Attractive map of Mexico, the Caribbean and the Gulf Coast, with large insets of Cuba, Bermuda, Jamaica, and the Isthmus of Panama and a small inset of Jamaica. Decorative borders. Decorative and detailed map. Shows shipping routes from New Orleans to points throughout the Caribbean.