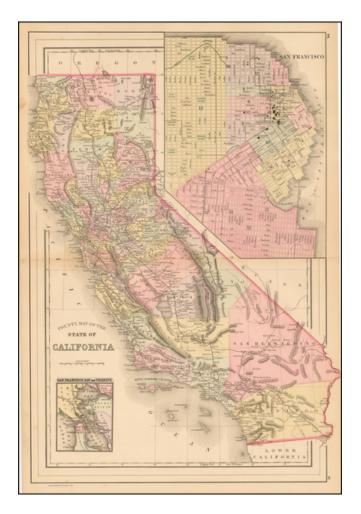

## County Map of the State of California (with Large inset plan of San Francisco)

| Stock#:           | 51947              |
|-------------------|--------------------|
| Map Maker:        | Asher / Adams      |
| Date:             | 1884               |
| Place:            | Philadelphia       |
| Color:            | Hand Colored       |
| <b>Condition:</b> | VG+                |
| Size:             | 21.5 x 14.5 inches |
| Price:            | SOLD               |

## **Description:**

Attractive map of California, colored by county.

Predates a number of Southern California counties. Includes a detailed inset plan of San Francisco. Shows towns, roads, railroads, rivers, lakes, mountains, missions, etc.

An attractive map from one of the most important 19th century American commercial map publishers.