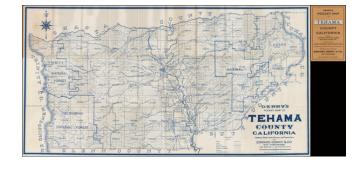

## Denny's Pocket Map of Tehama County, California. Compiled From Latest Official and Private Data . . . 1913

 Stock#:
 51939

 Map Maker:
 Denny & Co.

Date:1910 circaPlace:San FranciscoColor:UncoloredCondition:VG+Size:18.5 x 35 inches

### Rare Pocket Map of Tehama County.

Scarce pocket map of Tehama County, California, published by Edward Denny.

The map is centered on Red Bluff.