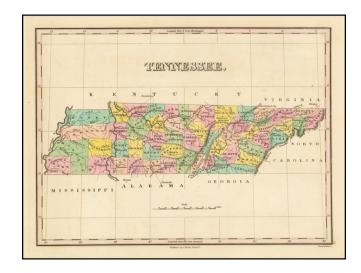

## **Description:**

Striking map of Tennessee from Finley's General Atlas, one of the earliest obtainable maps of Tennessee.

The map is hand colored by counties and shows towns, roads, rivers, mountains and other geographical features.

The shape of Carroll County and Henry County suggest a date for the map prior to September 1822.