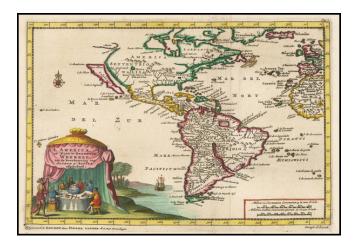

## **Description:**

Decorative map of America including California as an Island, a single open Great Lake directly connected to the St. Lawrence, Strait of Anian and no Mississippi River details north of the mid-continent. The map also includes several curious east to west mountains.

The map illustrated an early account of the New World published by Vander Aa, one of the most prolific compilers of information on the early explorations to America, Asia and Africa.

A finely executed copper plate engraving with decorative cartouche.