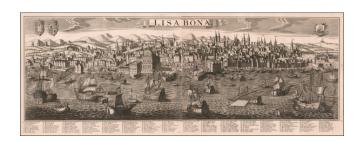

## **Description:**

George Balthasar Probst's large engraved view of Lisbon, on two sheets joined.

The view demonstrates Probst's characteristic attractive engraving, with its busy harbor scene in the foreground giving way to a complex urban matrix further back.

The map has three coats of arms and two keys. The left key is in Latin and the right in German, they run to 72 points of interest.