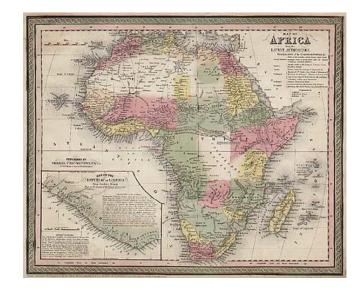

## **Description:**

Excellent map of Africa, hand colored by state. The map includes an inset of the Republic of Liberia from Gurley's Report and details towns, rivers, mountains etc. Lists the eastern portion of South Africa as Caffraria and the Congo is still unexplored. Also has a key which lists the various territories held by the colonial powers of the day.