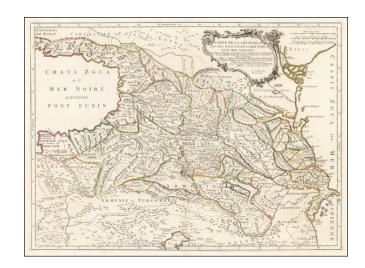

## Carte de la Georgie et Des Pays Situes Entre La Mer Noire et La Mer Caspienne . . . (Georgia, Armenia, Turkey, Azerbaijan)

**Stock#:** 51878 **Map Maker:** Santini

**Date:** 1775 circa **Place:** Venice

## **Description:**

Finely detailed map of Georgia, Armenia and the region between the Black and Caspian Seas, including parts of modern day Turkey and Azerbaijan.

The map is based upon an earlier map by Guillaume De L'Isle and shows towns, early roads, rivers, mountains, lakes and other fine details.

One of the most detailed maps of the region published in the mid-18th century.