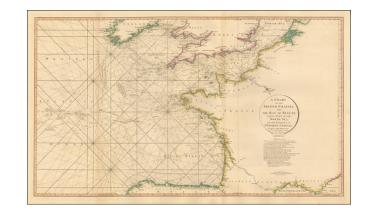

## A Chart of the British Channel And The Bay of Biscay, with a Part of the North Sea, and the Entrance of St. George's Channel . . . MCCXCIV

**Stock#:** 51862 **Map Maker:** Faden

Date: 1794 Place: London

## **Description:**

Striking 2 sheet chart of the English Channel, Bay of Biscaya, etc.

The chart includes a number of coastal details, soundings, rhumb lines, etc. In addition, the routes of several historically important voyages are shown.