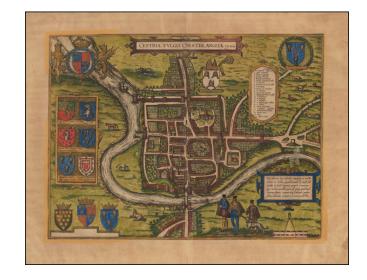

## Cestria Vulgo Chester, Angliae Civitas

**Stock#:** 51844

Map Maker: Braun & Hogenberg

**Date:** 1572 **Place:** Cologne

**Color:** Hand Colored

**Condition:** VG

**Size:**  $17 \times 13$  inches

**Price:** SOLD

## **Description:**

Finely engraved view of the City of Chester in England, from Braun & Hogenberg's Civitatus Orbis Terrarum.

Based on the survey of William Smith, the bird's-eye plan shows the town's prominent Norman castle, walled defenses and central cathedral.