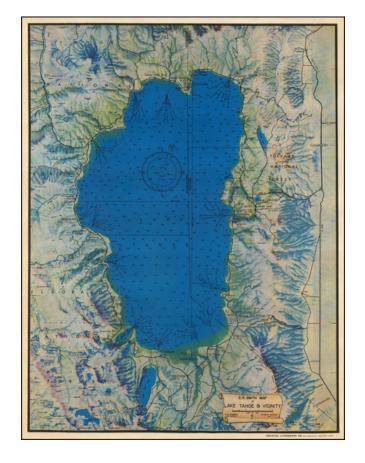

## E.R. Smith Map of Lake Tahoe & Vicinity

Stock#: 51842 Map Maker: Smith

**Date:** 1947 (1957)

Place: n.p. Color: Color Condition: VG

**Size:** 21.5 x 16 inches

Price: SOLD

## **Description:**

Fine large format topographical map of Lake Tahoe, published by E. R. Smith & Company.

On the verso of the map is fine detail showing the roads and businesses around the lake and a description of Lake Tahoe.

First issued in 1947, this version provides "The Story of the Amazing Lake Tahoe" on the verso, with statistical information up to 1956 and a reference to the award of the 1960 Winter Olympics at Squaw Valley, hence our dating of the map at 1957.

One of the best obtainable large format and decorative maps of the lake.