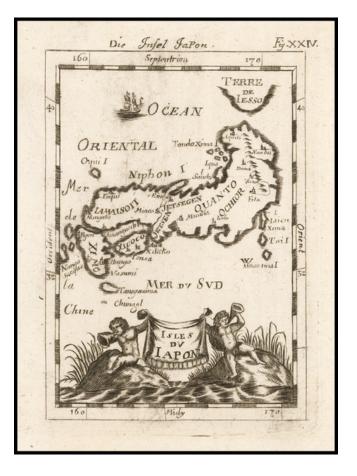

## Barry Lawrence Ruderman Antique Maps Inc.

7407 La Jolla Boulevard La Jolla, CA 92037

www.raremaps.com

(858) 551-8500 blr@raremaps.com

Isles du Iapon

| Stock#:           | 51824               |
|-------------------|---------------------|
| Map Maker:        | Mallet              |
| Date:             | 1686                |
| Place:            | Frankfurt           |
| Color:            | Uncolored           |
| <b>Condition:</b> | VG+                 |
| Size:             | $4 \ge 6.25$ inches |
| Price:            | Not Available       |

## **Description:**

Decorative miniature map of Japan, from the first edition of Mallet's monumental work.

Includes decorative cartouche, sailing ships and an early interesting projection of Japan.