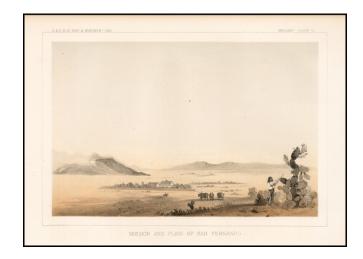

## Mission and Plain of San Fernando (Los Angeles County)

**Stock#:** 51807

Map Maker: U.S. Pacific RR Survey

**Date:** 1855

Place: Washington Color: Hand Colored

**Condition:** VG

**Size:** 9.5 x 6.5 inches

## **Description:**

The earliest view of the Mission of San Fernando and the Valley, which accompanied Vol. V of the *Reports* of Explorations and Surveys to Ascertain The Most Practicable Route To the Pacific.