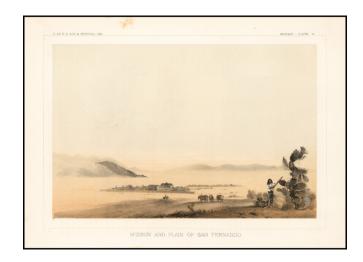

## Mission and Plain of San Fernando (Los Angeles County)

**Stock#:** 51806

Map Maker: U.S. Pacific RR Survey

**Date:** 1855

Place: Washington Color: Hand Colored

**Condition:** VG+

**Size:** 9.5 x 6.5 inches

## **Description:**

The earliest view of the Mission of San Fernando and the Valley, which accompanied Vol. V of the *Reports* of Explorations and Surveys to Ascertain The Most Practicable Route To the Pacific.