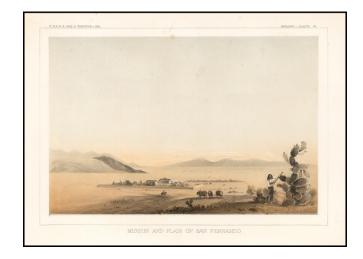

## Mission and Plain of San Fernando (Los Angeles County)

**Stock#:** 51805

Map Maker: U.S. Pacific RR Survey

**Date:** 1855

Place: Washington Color: Hand Colored

**Condition:** VG+

**Size:** 9.5 x 6.5 inches

## **Description:**

The earliest view of the Mission of San Fernando and the Valley, which accompanied Vol. V of the *Reports of Explorations and Surveys to Ascertain The Most Practicable Route To the Pacific.* 