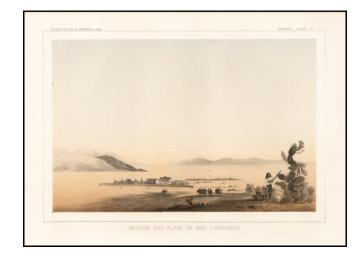

## Mission and Plain of San Fernando (Los Angeles County)

**Stock#:** 51804

Map Maker: U.S. Pacific RR Survey

**Date:** 1855

Place: Washington Color: Hand Colored

**Condition:** VG+

**Size:** 9.5 x 6.5 inches

## **Description:**

The earliest view of the Mission of San Fernando and the Valley, which accompanied Vol. V of the *Reports* of Explorations and Surveys to Ascertain The Most Practicable Route To the Pacific.