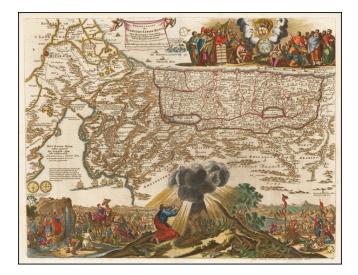

## Scarce map of the Exodus from Egypt.

Rare map of the Holy Land illustrating the Exodus from Egypt and the wanderings of the Children of Israel in the desert.

Canaan is shown divided into the Twelve Tribes. The lower part of the map is elaborately engraved with a scene of the encampment and Moses receiving the Ten Commandments at Mt. Sinai. Putti holds aloft the title cartouche and to the right is a scene representing God's Word, Moses, David and Solomon with the commandments, and the apostles.