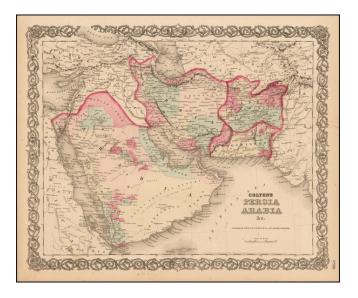

## Barry Lawrence Ruderman Antique Maps Inc.

7407 La Jolla Boulevard La Jolla, CA 92037 www.raremaps.com

(858) 551-8500 blr@raremaps.com

Colton's Persia Arabia &c.

| Stock#:           | 51728          |
|-------------------|----------------|
| Map Maker:        | Colton         |
| Date:             | 1866           |
| Place:            | New York       |
| Color:            | Hand Colored   |
| <b>Condition:</b> | VG             |
| Size:             | 15 x 13 inches |
| Price:            | SOLD           |

## **Description**:

Detailed map of the Middle East, colored by Tribes, etc. Shows towns, roads, deserts, rivers, lakes, mountains, islands, etc.

A terrific regional map, from JH Colton, one of the most prolific American mapmakers of the mid-19th Century.