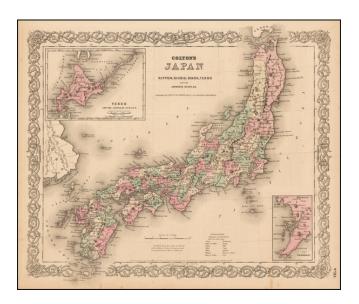

## Colton's Japan Nippon, Kiusiu, Sikok,Yesso and the Japanese Kuriles

| Stock#:<br>Map Maker: | 51725<br>Colton |
|-----------------------|-----------------|
| Date:                 | 1866            |
| Place:                | New York        |
| Color:                | Hand Colored    |
| <b>Condition</b> :    | VG+             |
| Size:                 | 15 x 13 inches  |
| Price:                | SOLD            |

## **Description:**

Detailed map of Japan, colored by Prefecture, with insets of Nagasaki and Yesso.

Shows towns, rivers, lakes, mountains, islands, etc. A terrific regional map from JH Colton, one of the most prolific American mapmakers of the mid-19th century.

Decorative border.