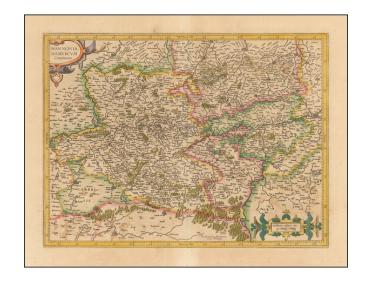

## **Hannonia Namurcum Comitatus**

**Stock#:** 51722 **Map Maker:** Mercator

Date: 1619 circaPlace: AmsterdamColor: Hand Colored

**Condition:** VG

**Size:** 19 x 14 inches

**Price:** \$ 245.00

## **Description:**

Nice example of Mercator's detailed regional map of Germany, which first appeared in the first edition (1595) of Mercator's atlas.

The map provides a detailed treatment of Namur and Hannonia.