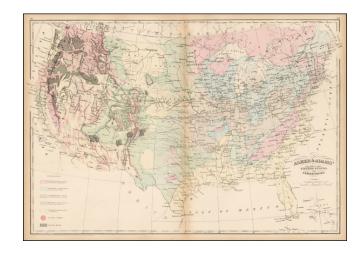

## Asher & Adams' Geological Map United States and its Territories

**Stock#:** 51703

Map Maker: Asher & Adams

Date: 1874Place: New YorkColor: Hand Colored

**Condition:** VG

**Size:** 22 x 16 inches

**Price:** SOLD

## **Description:**

Striking geological map of the United States exhibiting geological regions including Eozoic, Paleozoic, Carboniferous, Mesozoic, Cenozoic, and volcanic regions.