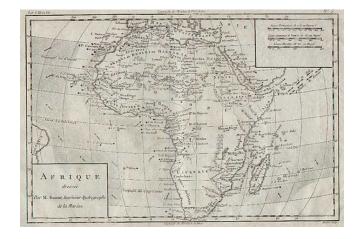

## Afrique [Africa]

**Stock#:** 5169 **Map Maker:** Bonne

Date: 1787
Place: Paris
Color: Uncolored

**Condition:** VG+

**Size:** 12.5 x 8.5 inches

**Price:** SOLD

## **Description:**

Well executred map of Africa, with countries in outline color, showing cities, mountains, rivers, islands, bays, etc. The course of the ocean currents are shown on a monthly baiss. Still considerable unknown and mythical regions, which are largely referred to as Ethiopia. From one of the most famous and important works on the East and West Indies of the 18th Century.