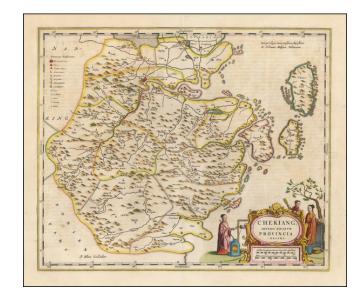

## [ Shanghai and Hangzhou ] Chekiang Imperii Sinarum Provincia Decima

**Stock#:** 51678 **Map Maker:** Blaeu

Date: 1655 circaPlace: AmsterdamColor: Hand Colored

**Condition:** VG

**Size:** 19.5 x 16 inches

## **Description:**

Nice old color example of Blaeu's map of the Chekiang region, including the cities of Shanghai, Hangzhou and Ningpo and the sacred islands.

Decorative map of the province, based on the maps of Jesuit missionary Martino Martini, the map features many place names and topographical details, a key to symbols, and decorative cartouche.