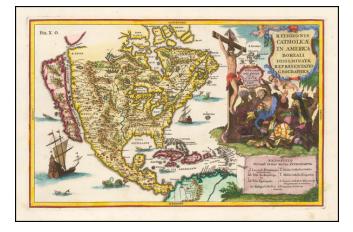

## (North America / California as an Island) Religionis Catholicae In America Boreali Disseminatae Repraesentatio Geographica

| Stock#:    | 51627   |
|------------|---------|
| Map Maker: | Scherer |

Date:1703Place:MunichColor:Hand ColoredCondition:VG+Size:14 x 9 inches

## **Description:**

Richly engraved decorative map of North America, showing California as and Island, in Scherer's distinctive style.

Scherer's *Atlas Novus* was a 7 volume compendium which demonstrated his unique style and devout Jesuit religious values. The atlas was engraved by a young Johann Baptiste Homann and others, demonstrating a unique quality which makes this the first "thematic atlas".

Includes large vignette and cartouche, sea monsters and several sailing ships including a large ship off the tip of the Baja.