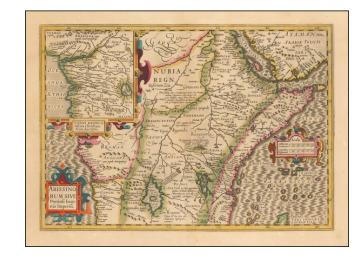

## The Kingdom of Prester John

Large format map of the Kingdom of Prester John, the mythical African King whom the Crusaders believed had converted to Christianity.

While Prester John and his Kingdom were mythical, it did not stop the major European Cartographic publishers from producing maps of his Kingdom in remarkable detail.

The map includes remarkable geographical detail of Prester John's Kingdom, along with notes regarding this and other Central African regions. A large Lake Zair and Zarian are shown as the source of the Nile.

Large inset of the Congo.