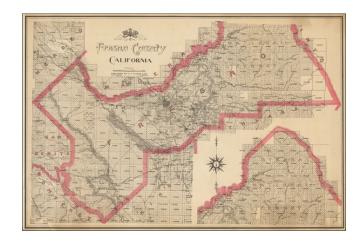

## Map of Fresno County California

**Stock#:** 51613

Map Maker: Punnett Brothers / Weber Co.

**Date:** 1914

**Place:** San Francisco

**Color:** Color **Condition:** VG+

**Size:** 39 x 26.5 inches

**Price:** SOLD

## **Description:**

Scarce separately issued map of Fresno County, published by C.F. Weber & Co.

The map is subdivided by townships and identifies towns, rivers, roads, railroads, and other details.

The map is rare on the market. This is the first example we have seen.