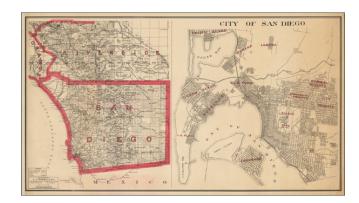

## (Riverside & San Diego County / Map of San Diego)

**Stock#:** 51612

Map Maker: Punnett Brothers / Weber Co.

**Date:** 1914

**Place:** San Francisco

**Color:** Color **Condition:** VG+

**Size:** 26.5 x 19.5 inches

## **Description:**

Scarce separately issued map of San Diego County and Riverside County, with a large second map of San Diego, published by C.F. Weber & Co.

The map is subdivided by townships and identifies towns, rivers, roads, railroads, and other details.

The township surveys are incomplete in large portions of the Riverside County map.

The map of San Diego extends north to Pacific Beach and includes towns referenced as Lemona, La Playa and Roseville.

The map is rare on the market. This is the first example we have seen.