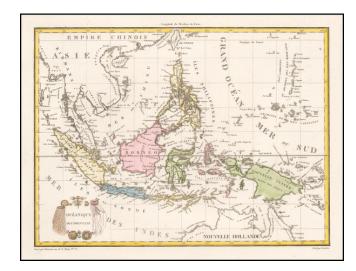

## Oceanique Occidentale (Southeast Asia & Philippines)

**Stock#:** 51607 **Map Maker:** Malte-Brun

**Date:** 1812 **Place:** Paris

**Color:** Outline Color

**Condition:** VG+

**Size:** 11.5 x 9 inches

**Price:** SOLD

## **Description:**

Decorative map of the region bounded by Taiwan, Pegu and Northern Australia, centered on the Philippines and Borneo.

Malte Brun's maps were very up to date and well researched, meaning that this map includes the most recent discoveries in the Pacific.