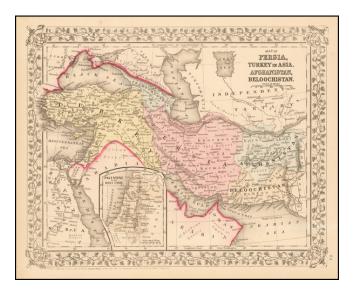

# Map of Persia, Turkey in Asia, Afghanistan, Beloochistan

| Stock#:    | 51602          |
|------------|----------------|
| Map Maker: | Mitchell Jr.   |
| Date:      | 1867           |
| Place:     | Philadelphia   |
| Color:     | Hand Colored   |
| Condition: | VG+            |
| Size:      | 14 x 11 inches |
| Price:     | SOLD           |

## Early Appearance of the Peninsula of Qatar

Attractive map of the Arabian Peninsula, Asia Minor, Persia, The Black Sea, Transcaucasia, Afghanistan and Beloochistan.

The map identifies the Peninsula of Qatar. This is one of the earliest printed maps to show Qatar as a Peninsula, although the name does not appear on the Peninsula, but would be named in later editions of the map.

Colored by countries, with an inset of Palestine. Shows towns, tribes, roads, rivers, mountains, lakes, etc.