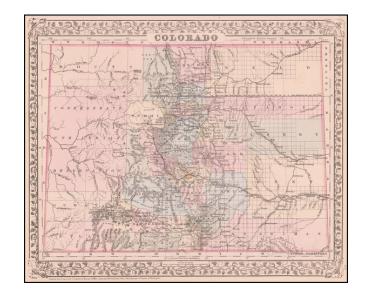

## Colorado [with Indian Territory on verso]

Stock#: 51601 Map Maker: Mitchell Jr.

**Date:** 1881

Place: Philadelphia Colored Hand Colored

**Condition:** VG+

**Size:** 14 x 11 inches

**Price:** SOLD

## **Description:**

Highly detailed map of Colorado [and Indian Territory on the back side], hand colored by counties and showing townships, towns, roads, mountains, rivers, lakes, mines, plateaus, railroads, etc.

One of the most detailed maps of the period for each of these territories. Terrific detail.

To view the Indian Territory map, link to: {{ inventory detail link('18352a') }}