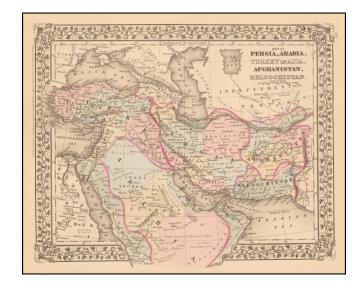

## Early Appearance of the Peninsula of Qatar

Attractive map of the Arabian Peninsula Asia Minor, Persia, The Black Sea, Transcaucasia, Afghanistan and Beloochistan.

The map identifies the Peninsula of Katar. this is one of the earliest printed maps to show Qatar as a Peninsula, along with the capital city of Beha (Doha). Sharjah is also shown, although not Dubai or Abu Dhabi.

Colored by countries, with an inset of Palestine. Shows towns, tribes, roads, rivers, mountains, lakes, etc.