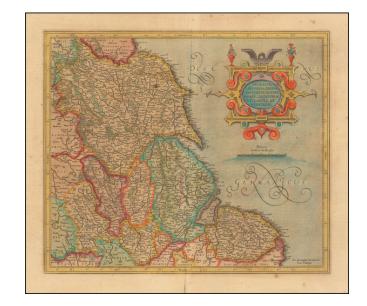

## Eboracum Lincolnia, Derbia, Staffordia, Notinghamia, Lecestria, Rutlandia, et Norfolcia

**Stock#:** 51580 **Map Maker:** Mercator

**Date:** 1619

Place: Amsterdam Colored Hand Colored

**Condition:** VG

**Size:** 16.5 x 14 inches

## **Description:**

Decorative early map of the northeast of England, comprising the counties of Yorkshire, Lincolnshire, Derbyshire, Staffordshire, Nottinghamshire, Leicestershire, Rutland and Norfolk.

From Mercator's *Atlas Sive Cosmographia*, first published in 1595. The map features an oval title cartouche with a scale below, a sailing ship and a solitary sea monster.